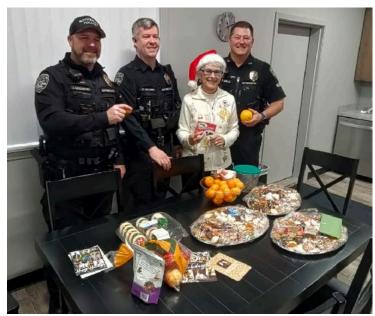

## Activities Around the Park: Christmas Goodies for Sutherlin Police, Fire, and Postal Service