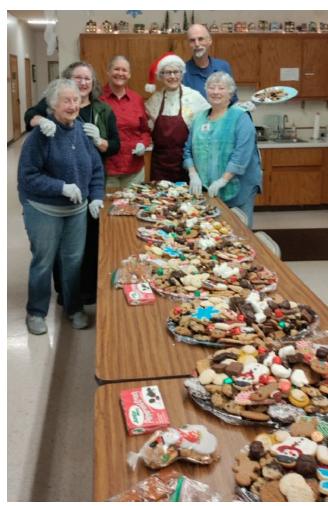

## Activities Around the Park: Christmas Goodies for Sutherlin Police, Fire, and Postal Service