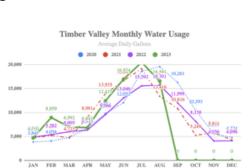

## **Timber Valley Monthly Water Usage**

**Did you know?** A dedicated team of Timber Valley volunteer water meter readers monitor park water usage each week.

This information is posted and updated weekly on the Timber Valley website in the Members Only section, and helps us to identify potential leaks or unusually high usage and keep our costs down.