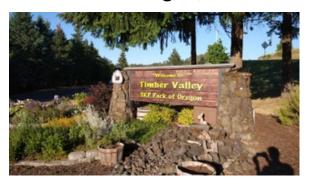

# Timber Valley SKP PARK Of Oregon, INC

800 S State Street
Sutherlin, Oregon 97479
Located in the beautiful
Umpqua Valley of Oregon
Conveniently off 1-5
at exits 135 and 136
Follow our website:
timbervalleyskp.com